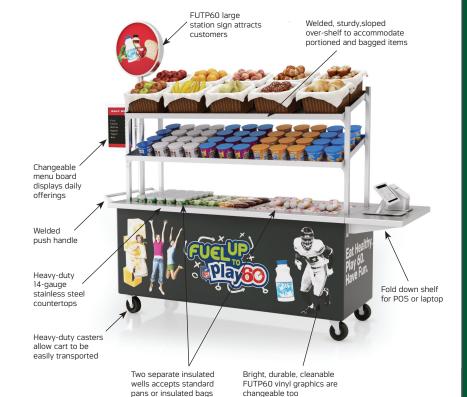

#### **FEATURES**

- 74" long x 30" wide x 34" high
- Two separate insulated wells (3-pan and 2-pan)
- Two-tier sloped over-shelf holds pans or baskets
- · Welded push handle
- · Fold down shelf for POS
- · Heavy-duty casters for easy transport
- Adjustable height signpost allows access through doorways
- · Sign post, station sign and menu board
- · Single- and double-sided options available