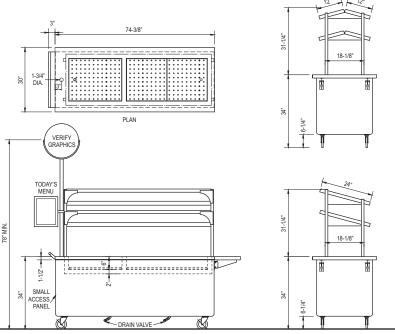

#### **FEATURES**

- 74" long x 30" wide x 34" high
- Two separate insulated wells (3-pan and 2-pan)
- Two-tier sloped over-shelf holds pans or baskets
- · Welded push handle
- · Fold down shelf for POS
- · Heavy-duty casters for easy transport
- Adjustable height signpost allows access through doorways
- · Sign post, station sign and menu board
- · Single- and double-sided options available